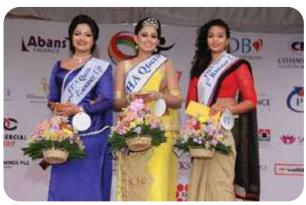

# **Awards Ceremony**

Chief Guest, Mr. Udeni Alawattage, Director (SNBFI) of the Central Bank presented the awards to the winners of the "FHA Queen" contest.

Chairman (HR & Sports Festival),Mr Roshan Abeygoonawardana, Council Member & Past Chairman, Mr. Nalin Wijekoon, Council Member, Mr. Romani De Silva, Mr. Brandon Morris and immediate Past Chairman,Mr. Ravi Yatawara gave away the awards to winners

#### **Athletic**

(Male) - 1st Place - Mr. Janith Chathuranga (Kanrich Finance PLC )

**2nd Place** - Mr. H.R. M. Ismath (HNB Grameen)

- Mr. Saman Kumara (PLC)

FHA Queen - 1st Place - Ms. Shalini Fernando (Commercial Credit PLC)

**2nd Place** - Ms. Hasheli Neranjana (Melsta Regal Finance PLC)

- **3rd Place** - Ms. Menushi Liyanage (LB Finance PLC)

Overall Winner - Kanrich Finance PLC

Overall Runners Up - CDB