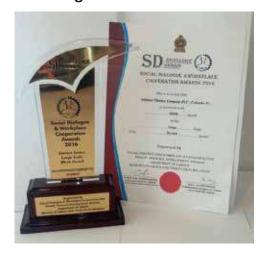

#### Alliance Finance Co. PLC receives a Merit Award in the Large Scale Service Sector

Alliance Finance Company PLC (AFC), Received a merit award in the large scale category under the services sector at the Social Dialogue & Workplace Cooperation competition organized by the Labour Department of Sri Lanka.

This competition is held nationally aimed at building work place harmony through the promotion of social dialogue and work place cooperation. The competition was held under four categories namely the Service sector, Production sector, Estate sector and Apparel sector.